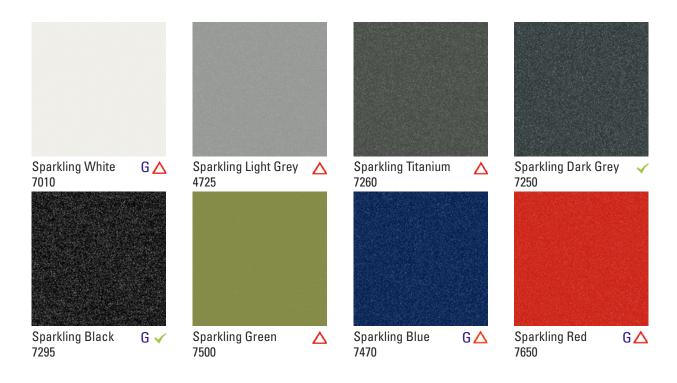

### **SPARKLING**

#### **INSPIRED BY THE GALAXY**

A galaxy is an oasis in space; a culmination of stars, dust and gas held together by gravity. Each galaxy represents illumination; its beauty inspires and amazes.

Through wonder and extravagance, sparkling colours help bring peace of mind and pleasure to the soul, and are often associated with illumination, charm, glamour, magic and wisdom.

 $\checkmark$  No minimum order quantity required.  $\triangle$  Minimum order quantity required.  $\bigcirc$  Gloss.