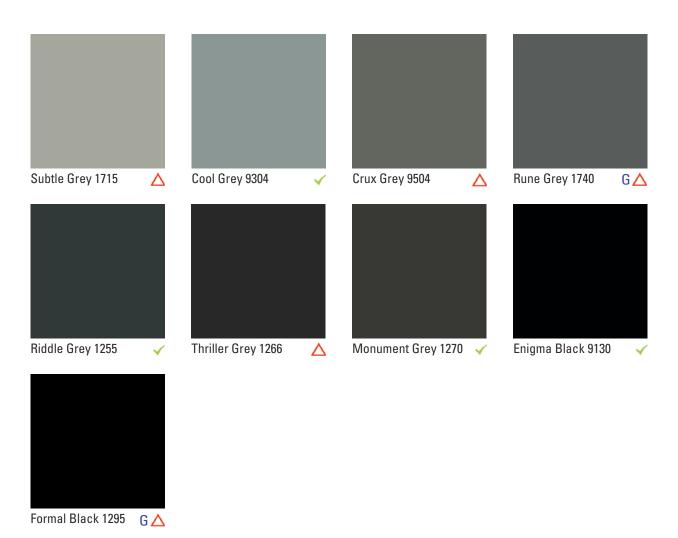

## **BLACK & GREY**

#### INSPIRED BY MYSTERY

Grey is formal, conservative, sophisticated, and timeless. As grey moves closer to black, the more dramatic and mysterious it becomes.

Black is the absence of colour and can be elegant and prestigious. It is authoritative and powerful; evoking strong emotions and is often associated with mystery, strength and sophistication.

<sup>✓</sup> No minimum order quantity required. △ Minimum order quantity required. G Gloss.