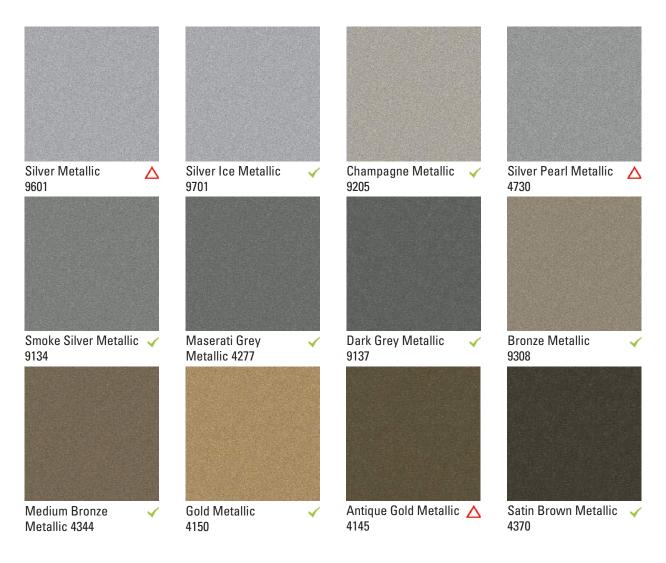

## **METALLIC**

#### INSPIRED BY BRILLIANCE

Metallic represents extravagance, wealth, riches, and excess. Metallic finishes can be either bright and cheerful or sombre and traditional, and are often associated with royalty, love, compassion, and courage along with grandeur, prosperity, sparkle, glitz, and glamour.

✓ No minimum order quantity required. △ Minimum order quantity required. G Gloss.

 $<sup>\</sup>checkmark$  No minimum order quantity required.  $\triangle$  Minimum order quantity required.  $\bigcirc$  Gloss.