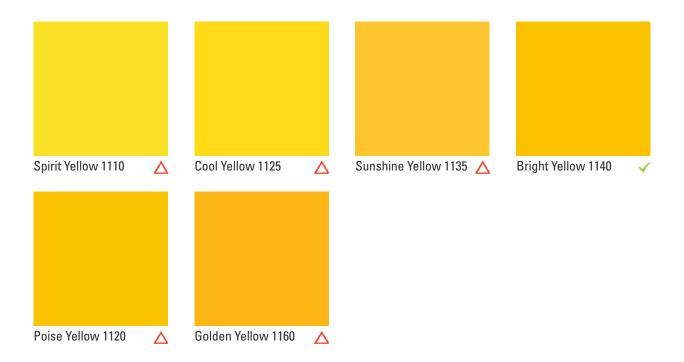

## **YELLOW**

#### INSPIRED BY CONFIDENCE

Yellow is the colour of sunshine, hope, and happiness; representing freshness, positivity, clarity, energy, optimism, enlightenment, and joy.

It can be warm, cheerful, increase mental activity and energy, and help activate the memory, encourage communication, enhance vision, build confidence, and stimulate the nervous system.

✓ No minimum order quantity required. △ Minimum order quantity required. G Gloss.