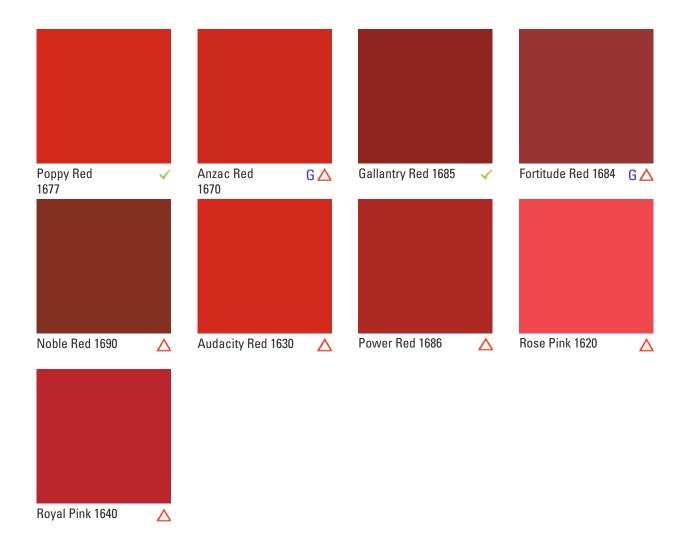

### RED

#### **INSPIRED BY COURAGE**

Red; the colour of blood and fire, is assertive, daring, determined, energetic, powerful, enthusiastic, impulsive, exciting; representing physical energy, lust, passion, and desire.

It symbolizes action, confidence, and courage whilst being linked to the most primitive physical and emotional needs of survival and self-preservation.

<sup>✓</sup> No minimum order quantity required. △ Minimum order quantity required. G Gloss.