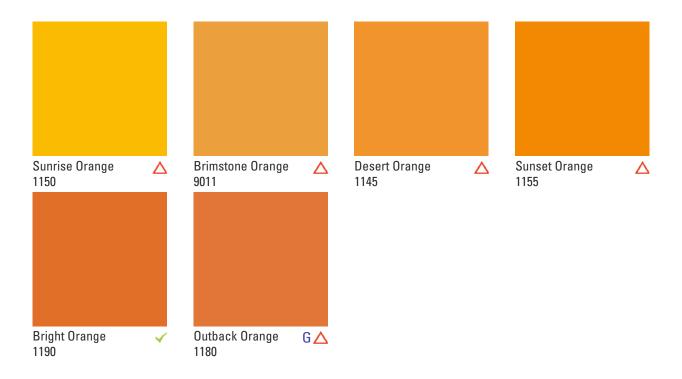

### **ORANGE**

#### **INSPIRED BY WARMTH**

Orange; the colour of warmth, heat and sunshine, is associated with meanings of enthusiasm, success, encouragement, change, determination, health, stimulation, enjoyment, and fascination.

It is stimulating, vibrant, and flamboyant and is said to help aid decision making.