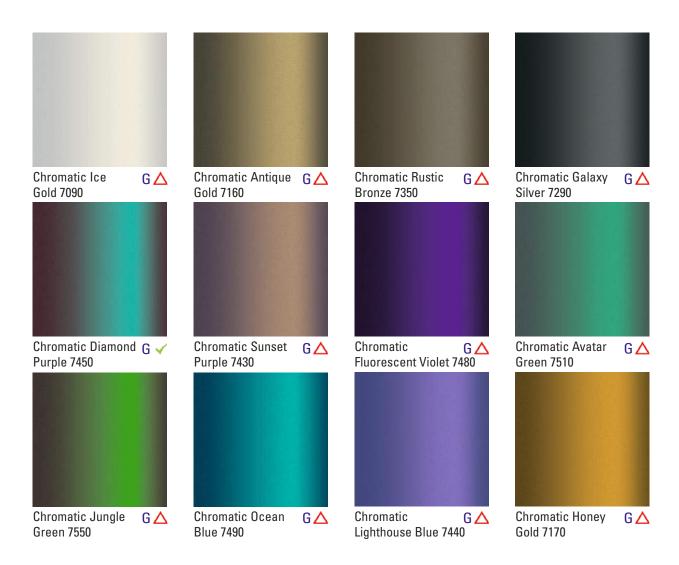

## **CHROMATIC**

#### INSPIRED BY LUXURY

Luxury symbolises prestige, quality and status. Items such as luxury cars represent quality equipment, better performance, precise construction, breathtaking speed and superior comfort.

The Chromatic range provides the appeal, depth and richness of quality finishes required of only the most stunning architectural projects.

<sup>✓</sup> No minimum order quantity required. △ Minimum order quantity required. G Gloss.