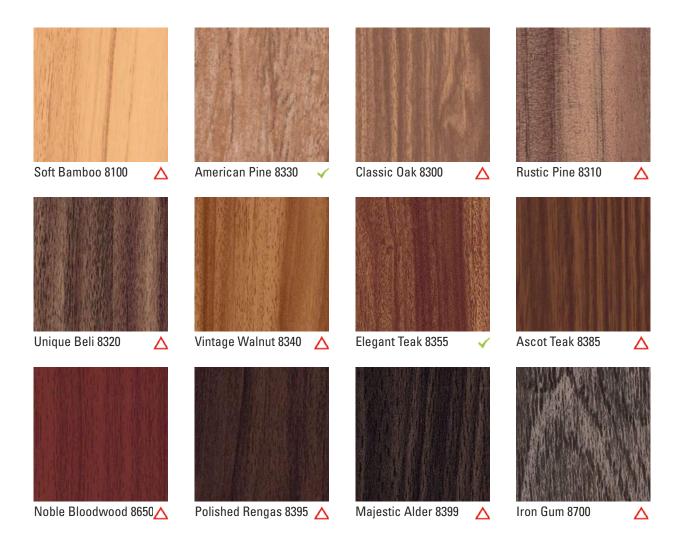

# **WOODCREATE**

#### INSPIRED BY CREATION

Wood of the same species, even growing side by side, is affected differently by the climate and elements required for growth. These factors combine to create the distinctive beauty of characteristics like grain and colour variations, along with distinctive markings such as streaks and knots.

To allow nature's creations to be enhanced to their full potential, Fairview has developed a vast range of finishes that incorporate natural beauty and a distinctive appearance, derived from the inherent qualities & characteristics of wood itself.