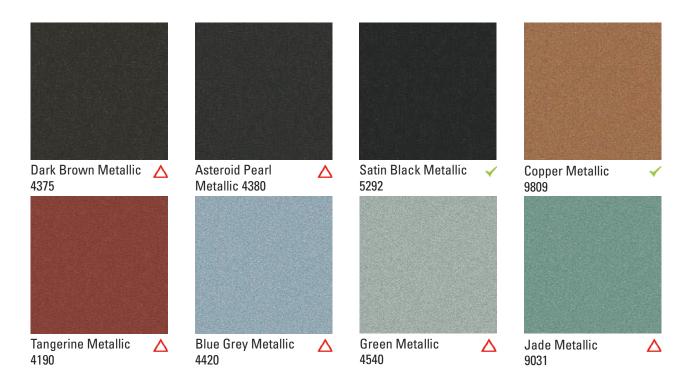

## **METALLIC**

#### INSPIRED BY BRILLIANCE

Metallic represents extravagance, wealth, riches, and excess. Metallic finishes can be either bright and cheerful or sombre and traditional, and are often associated with royalty, love, compassion, and courage along with grandeur, prosperity, sparkle, glitz, and glamour.

✓ No minimum order quantity required. △ Minimum order quantity required. G Gloss.

 $<sup>\</sup>checkmark$  No minimum order quantity required.  $\triangle$  Minimum order quantity required.  $\bigcirc$  Gloss.