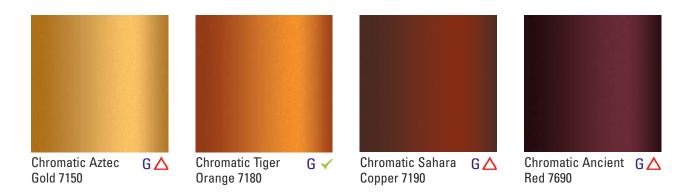

## **CHROMATIC**

#### INSPIRED BY LUXURY

Luxury symbolises prestige, quality and status. Items such as luxury cars represent quality equipment, better performance, precise construction, breathtaking speed and superior comfort.

The Chromatic range provides the appeal, depth and richness of quality finishes required of only the most stunning architectural projects.

<sup>✓</sup> No minimum order quantity required. △ Minimum order quantity required. G Gloss.