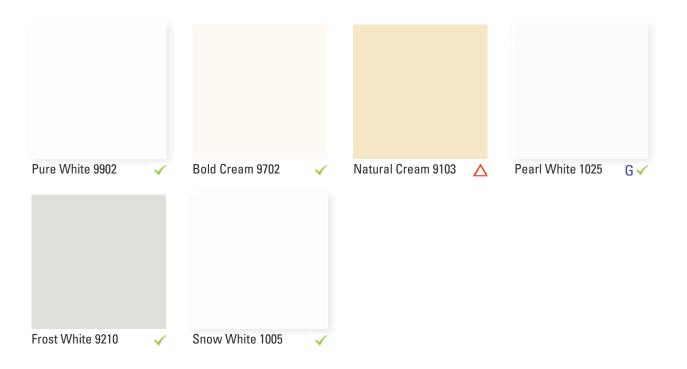

## WHITE

#### **INSPIRED BY PURITY**

White can represent a successful beginning. In heraldry, white depicts faith and purity.

It affects the mind and body by aiding in mental clarity, promoting feelings of renewal, assisting in cleansing, clearing obstacles and clutter, and encouraging the purification of thoughts and actions.

 $\checkmark$  No minimum order quantity required.  $\triangle$  Minimum order quantity required.  $\bigcirc$  Gloss.