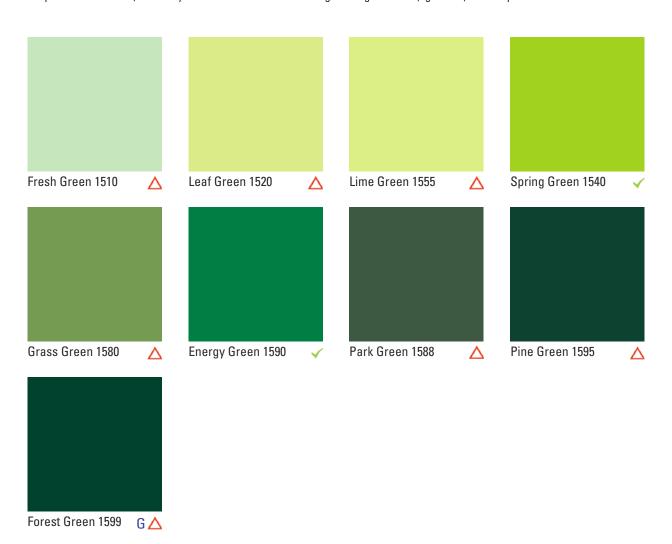

### **GREEN**

#### **INSPIRED BY NATURE**

Green is the colour of life, renewal, nature, and energy, and is associated with meanings of growth, harmony, freshness, safety, fertility, and environment.

It has healing power and is understood to be the most restful and relaxing colour to the human eye. Green can help enhance vision, stability and endurance whilst enlightening renewal, growth, and hope.

 $<sup>\</sup>checkmark$  No minimum order quantity required.  $\triangle$  Minimum order quantity required.  $\bigcirc$  Gloss.