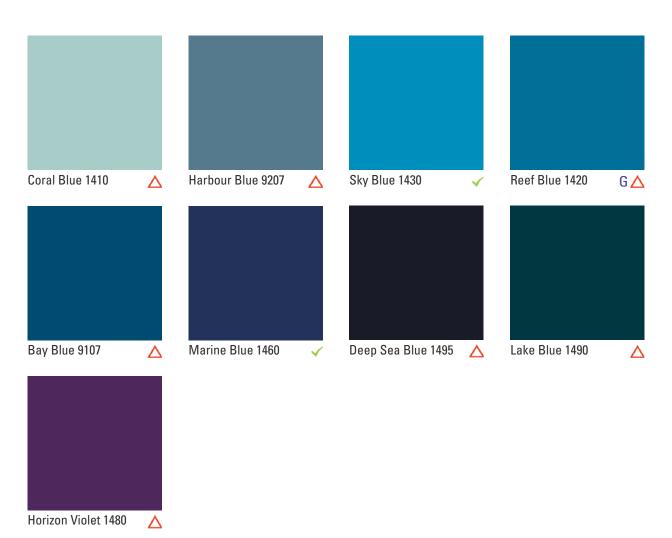

### **BLUE**

#### **INSPIRED BY SERENITY**

Blue represents both the sky and the sea, and is associated with open spaces, depth, freedom, intuition, imagination, and sensitivity.

It has positive effects on the mind and the body. As the colour of the spirit, it invokes rest and can cause the body to produce chemicals that are calming and exude feelings of tranquility. Blue helps to slow human metabolism, is cooling in nature, and helps with balance and self-expression.

 $\checkmark$  No minimum order quantity required.  $\triangle$  Minimum order quantity required.  $\bigcirc$  Gloss.