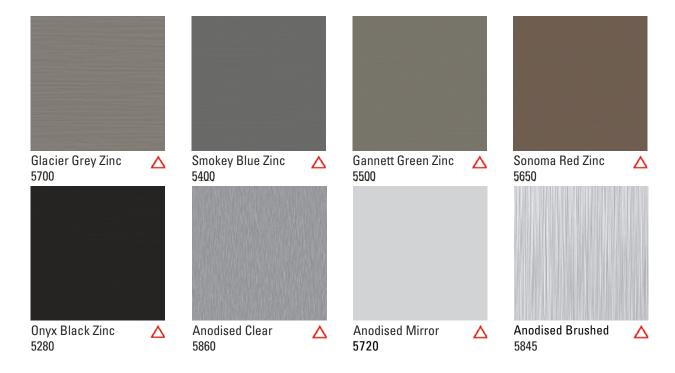

### **NATURALINE**

#### INSPIRED BY ELEMENTS

Natural metal finishes are significantly increasing in popularity and being widely used in many applications in the building industry, generally to magnify rather than diminish the appearance of any imperfections.

Elements are chemically the simplest substances and hence cannot be broken down using chemical methods. Elements can only be changed into other elements using nuclear methods. Some elements have been known for thousands of years, and who originally discovered them remains a mystery...

Fairview have produced a selection consisting of natural metals as well as imitation finishes, distinctive enough to provide a generous palette of colours to compliment the final appeal of your product and project, so the ability to mix 'n match becomes very easy.