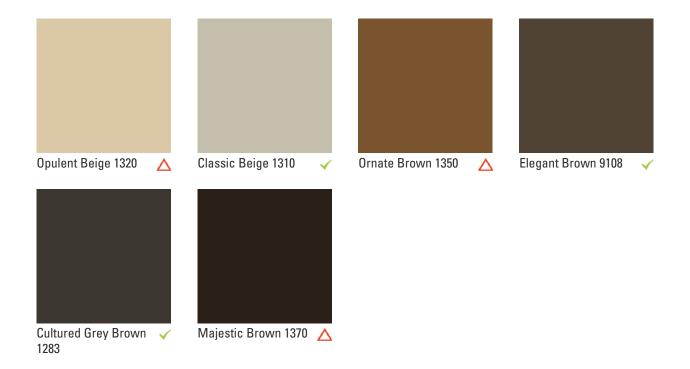

## BEIGE & BROWN

#### INSPIRED BY ELEGANCE

Brown; the colour of earth, wood, stone, wholesomeness, reliability, elegance, home, and honesty. It is a natural, neutral colour that is typically associated with the seasons of autumn and winter.

The colour brown represents steadfastness, simplicity, friendliness, dependability, and health.

 $\checkmark$  No minimum order quantity required.  $\triangle$  Minimum order quantity required.  $\bigcirc$  Gloss.